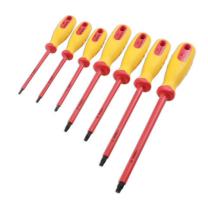

## **Insulated Star Screwdriver Set 7pc**

Fully insulated, VDE screwdriver set in Star\* profile, with black tips, to IEC60900 standard for live working.

## **Additional Information**

- Sizes: T10, T15, T20, T25, T27, T30, T40.
- Suitable for use on live circuits 1500V DC or 1000V AC.
- Ergonomic grip handle PP/TPR.
- All screwdrivers available individually, please see Laser Part Nos. 7449 7455.